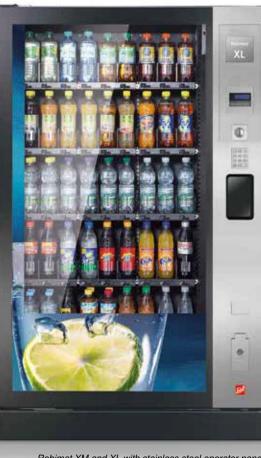

### A large product range to entice customers

With nine channels per shelf (Robimat XL) or a maximum of seven for the Robimat XM, Sielaff's X-series provides huge capacities, sufficient to satisfy any site.

#### **Delivery and installation**

- Transported by forklift, no pallet required
- Simple to install and commission

Robimat XM and XL with stainless steel operator panel.