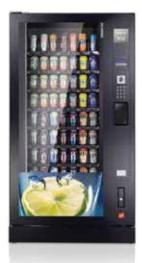

### Versatile sales aptitude on a large scale

Behind the large glass front, LEDs illuminate the interior which houses 5 shelves with sufficient capacity for up to 405 x 0.5L PET bottles – spectacular product delivery in under 10 seconds.

### A large product range to entice customers

With nine channels per shelf (Robimat XL) or a maximum of seven for the Robimat XM, Sielaff's X-series provides huge capacities, sufficient to satisfy any site.

#### 5 shelves, 35 selections

 For containers up to Ø72 mm 35 types – approx. 315 drinks
Typical layout for PET bottles up to 0.6 l

Robimat XM, standard version with 5 shelves