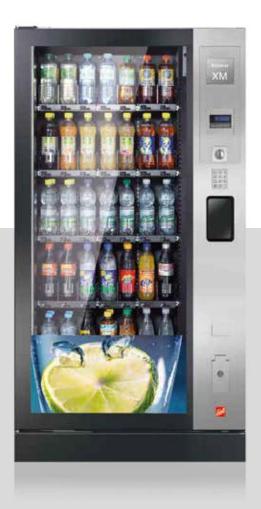

### Looking good on every site.

Whether in the office or in public areas cold drinks vending machines from Sielaff are suited to any location and are highly profitable. The machines in the Robimat X-series guarantee impulse purchases and ensure sustainable customer loyalty and turnover. Their modular concept is equally sustainable: they are manufactured from 99.7% recyclable materials.

For these reasons Sielaff machines should always be your first choice. Offer your customers an increased selection of products that are well displayed behind a large impactful sales window. These machines will also be pleasing to the eye as they integrate perfectly into your existing machine line, thereby attracting customers and delivering turnover.

### Versatile sales aptitude on a large scale

Behind the large glass front, LEDs illuminate the interior which houses 5 shelves with sufficient capacity for up to 405 x 0.5L PET bottles – spectacular product delivery in under 10 seconds.