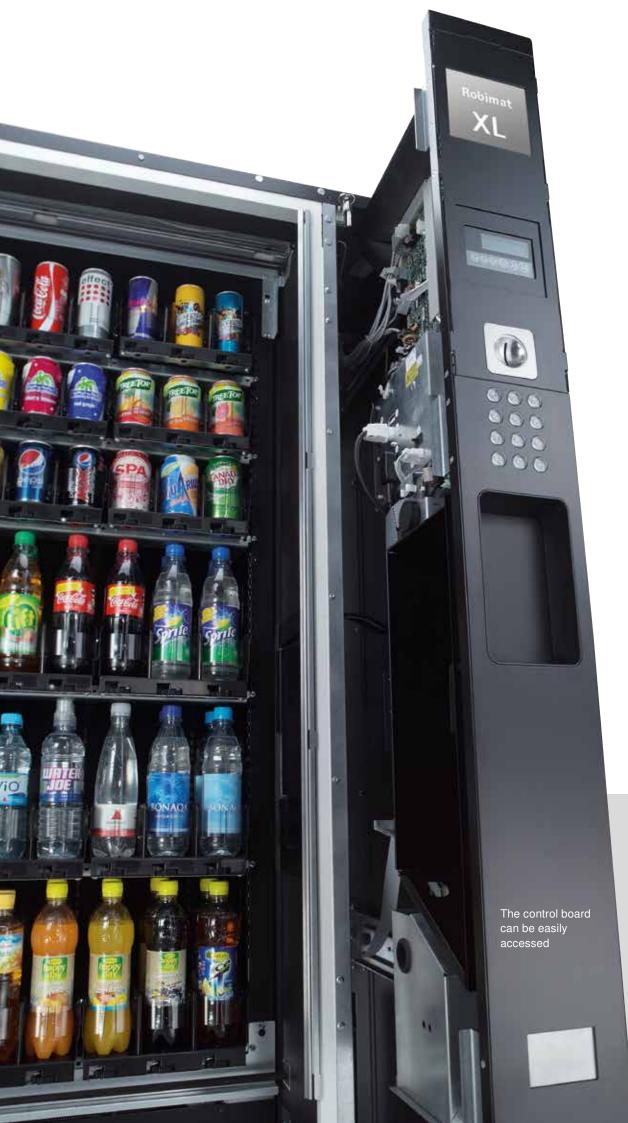

#### General

- Sells glass bottles, PET bottles, cans
- Takes products from 200 to 910 grams in weight with a diameter up to 72 mm
- Perfect for a vending machine line Personalised design possible for
- door, side walls and delivery pocket A single control board is installed in the sliding side drawer for ease of
- accessibility Modular structure – particularly easy
- to service and recycle

#### Shelving

- Shelves of 7 to 9 facings divided into three drawers for easy filling
- Top drawers are tiltable
- Transparent product retention clips, giving an unrestricted view of the products
- First-in-First-out dispense principle
- Automatic shelf recognition

#### **Product Delivery**

- Products delivered quickly and quietly in less than 10 seconds
- Products delivered to the delivery unit with virtually no shaking
- Sensor in the product basket monitors sales process
- Illuminated product delivery at an ergonomic height