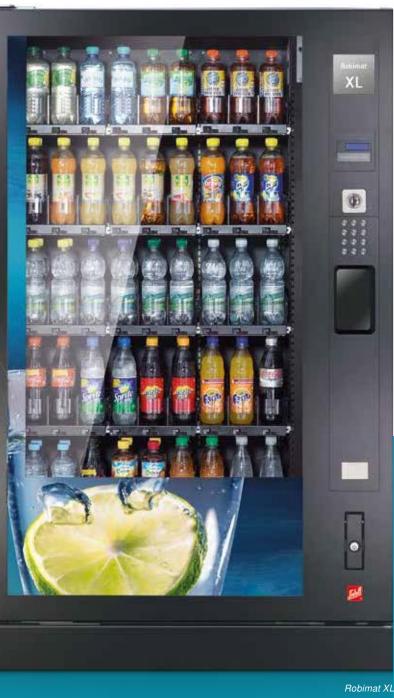

Every cold drinks machine in the Robimat X-Series is well equipped for the perfect presentation of your product range: First-in-first-out principle, full size glass front with perfect product illumination; the Sielaff lift system for gentle dispense. There are almost no boundaries when it comes to selecting products and filling these vendors.

### Versatile sales aptitude on a large scale

Behind the large glass front, LEDs illuminate the interior which houses 5 shelves with sufficient capacity for up to 405 x 0.5L PET bottles – spectacular product delivery in under 10 seconds.

### A large product range to entice customers

With nine channels per shelf (Robimat XL) or a maximum of seven for the Robimat XM, Sielaff's X-series provides huge capacities, sufficient to satisfy any site.