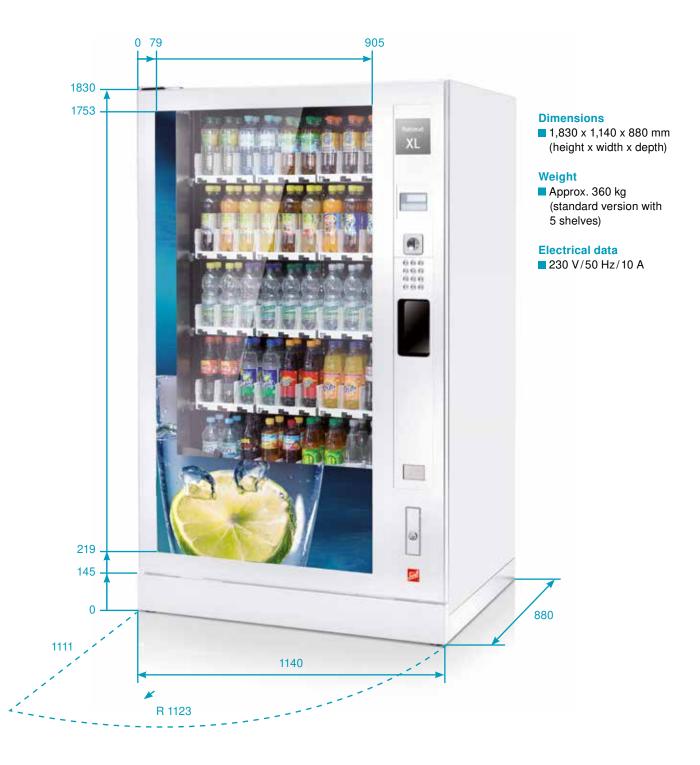

#### **Robimat XL**

#### 5 shelves, 45 selections

- For containers up to Ø72 mm
- 45 types approx. 405 drinks ■ Typical layout for PET bottles up to 0.6 l

Robimat XL, standard version with 5 shelves