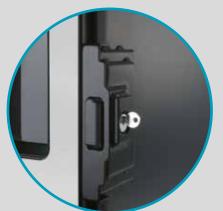

### Today, security is a key factor on many sites.

Vandal-resistant and tamper-proof delivery outlet with its door lock function: With the High Security version you are always playing it safe.

Indoor locations are sometimes subject to vandalism and where a rugged design is the prerequisite for successful vending, the Robimat X-Series with High Security is the right choice. These machines offer impact protection, metal keypad, coin insert slide and coin return drum to prevent manipulation, locking lever protection, security frame with side lock (optional) – ideal for schools, railway stations and airports. At Sielaff however, security does not make servicing difficult. The impact protection is quick and easy to open for cleaning.