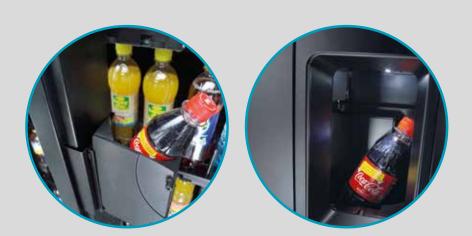

Every cold drinks machine in the Robimat X-Series is well equipped for the perfect presentation of your product range: First-in-first-out principle, full size glass front with perfect product illumination; the Sielaff lift system for gentle dispense. There are almost no boundaries when it comes to selecting products and filling these vendors.

#### **Product Delivery Pocket**

- Made from high quality plastic
- Easy-to-clean. Can be removed with one hand
- Dishwasher-proof

#### **Product Delivery**

- Products delivered quickly and quietly in less than 10 seconds
- Products delivered to the delivery unit with virtually no shaking
- Sensor in the product basket monitors sales process
- Illuminated product delivery at an ergonomic height