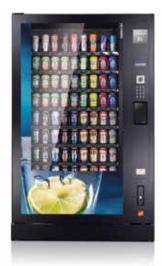

### Looking good on every site.

Whether in the office or in public areas cold drinks vending machines from Sielaff are suited to any location and are highly profitable. The machines in the Robimat X-series guarantee impulse purchases and ensure sustainable customer loyalty and turnover. Their modular concept is equally sustainable: they are manufactured from 99.7% recyclable materials.

For these reasons Sielaff machines should always be your first choice. Offer your customers an increased selection of products that are well displayed behind a large impactful sales window. These machines will also be pleasing to the eye as they integrate perfectly into your existing machine line, thereby attracting customers and delivering turnover.

Every cold drinks machine in the Robimat X-Series is well equipped for the perfect presentation of your product range: First-in-first-out principle, full size glass front with perfect product illumination; the Sielaff lift system for gentle dispense. There are almost no boundaries when it comes to selecting products and filling these vendors.