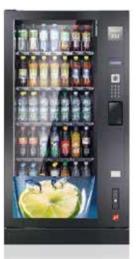

### Looking good on every site.

Whether in the office or in public areas cold drinks vending machines from Sielaff are suited to any location and are highly profitable. The machines in the Robimat X-series guarantee impulse purchases and ensure sustainable customer loyalty and turnover. Their modular concept is equally sustainable: they are manufactured from 99.7% recyclable materials.

For these reasons Sielaff machines should always be your first choice. Offer your customers an increased selection of products that are well displayed behind a large impactful sales window. These machines will also be pleasing to the eye as they integrate perfectly into your existing machine line, thereby attracting customers and delivering turnover.

Every cold drinks machine in the Robimat X-Series is well equipped for the perfect presentation of your product range: First-in-first-out principle, full size glass front with perfect product illumination; the Sielaff lift system for gentle dispense. There are almost no boundaries when it comes to selecting products and filling these vendors.

### Versatile sales aptitude on a large scale

Behind the large glass front, LEDs illuminate the interior which houses 5 shelves with sufficient capacity for up to 405 x 0.5L PET bottles – spectacular product delivery in under 10 seconds.