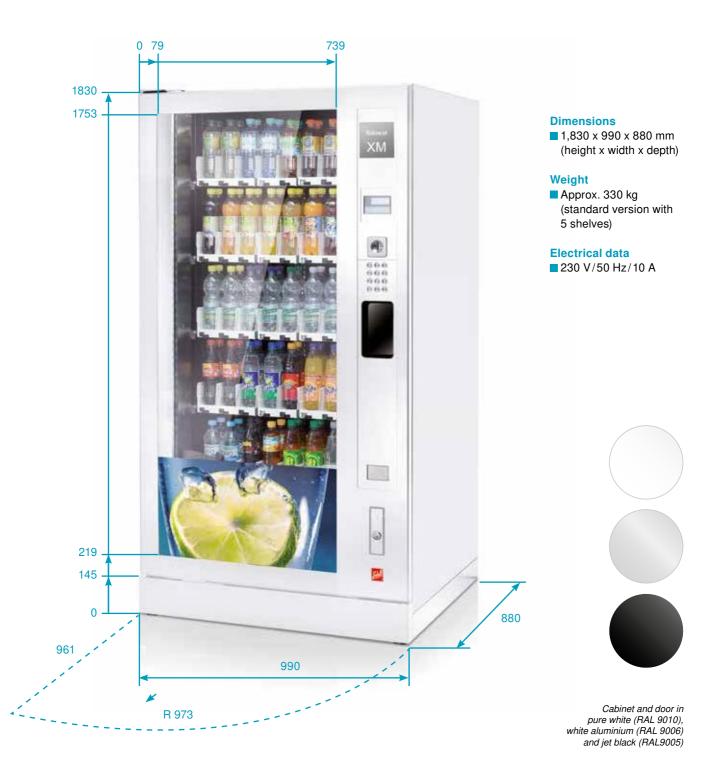

#### **Robimat XM**

#### 5 shelves, 35 selections

 For containers up to Ø72 mm 35 types – approx. 315 drinks
Typical layout for PET bottles up to 0.6 l

Robimat XM, standard version with 5 shelves