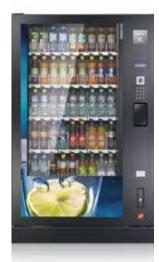

### Looking good on every site.

Whether in the office or in public areas cold drinks vending machines from Sielaff are suited to any location and are highly profitable. The machines in the Robimat X-series guarantee impulse purchases and ensure sustainable customer loyalty and turnover. Their modular concept is equally sustainable: they are manufactured from 99.7% recyclable materials.

For these reasons Sielaff machines should always be your first choice. Offer your customers an increased selection of products that are well displayed behind a large impactful sales window. These machines will also be pleasing to the eye as they integrate perfectly into your existing machine line, thereby attracting customers and delivering turnover.

Every cold drinks machine in the Robimat X-Series is well equipped for the perfect presentation of your product range: First-in-first-out principle, full size glass front with perfect product illumination; the Sielaff lift system for gentle dispense. There are almost no boundaries when it comes to selecting products and filling these vendors.